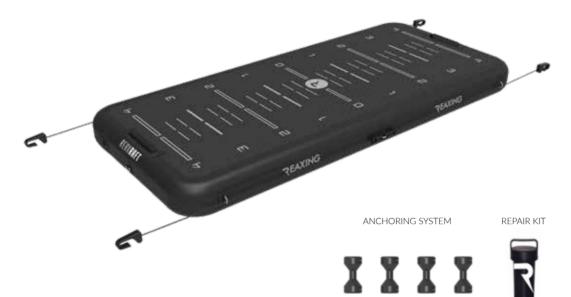

### **REAX RAFT - PRO / BLACK** RX1024-BK

REAX RAFT - PRO / BLACK INCLUDES: 1 X ANCHORING SYSTEM 1 X REPAIR KIT

HAND PUMP NEEDED HAND PUMP NOT INCLUDED

### **REAX RAFT - PRO / GRAY** RX1024-GY

REAX RAFT - PRO / GRAY INCLUDES:

1 X ANCHORING SYSTEM 1 X REPAIR KIT HAND PUMP NEEDED HAND PUMP NOT INCLUDED ANCHORING SYSTEM REPAIR KIT IIII