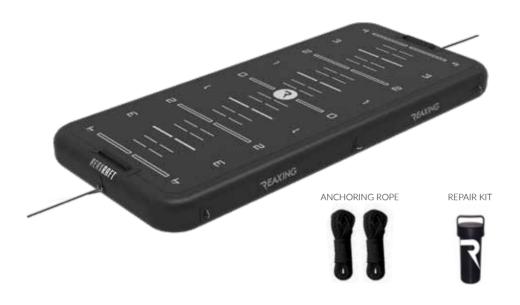

# REAX RAFT - BASIC / BLACK RX1523-BK

REAX RAFT - BASIC / BLACK INCLUDES: 2X ANCHORING ROPE 1 X REAPAIR KIT

HAND PUMP NEEDED
HAND PUMP NOT INCLUDED