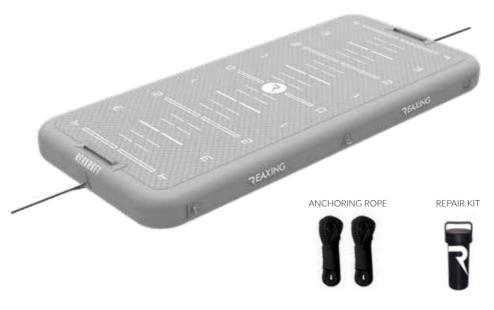

# REAX RAFT - BASIC / GRAY RX1523-GY

REAX RAFT - BASIC / GRAY INCLUDES: 2X ANCHORING ROPE 1 X REAPAIR KIT

REAX RAFT HAND PUMP NEEDED
REAX RAFT HAND PUMP NOT INCLUDED