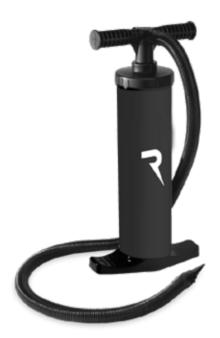

| 78,74

15,00 | 5,91

90,00 | 35,43

10,00 | 22,05

### SHIPMENT INFORMATION

Packages | Type

1 | CARTON BOX

Total Volume (m³)

0,090

11,00 | 24,25

# REAX ELASTIC BAND - LIGHT RX1027



# TECHNICAL SPECS

Length (cm Lin)

NA | NA

Height (cm | in)

NA | NA

Width (cm I in)

NA | NA

Weight (kg | Ibs)

NA | NA

SHIPMENT INFORMATION

Packages | Type

1 | CARTON BOX

Total Volume (m³)

0,004

Total Weight (kg | lbs)

1,00 | 2,20

MOC

1

# REAX ELASTIC BAND - MEDIUM RX1028



# TECHNICAL SPECS

Length (cm | in)

NA | NA

Height (cm | in)

NA | NA

Width (cm | in)

NA | NA

Weight (kg | lbs)

NA | NA

SHIPMENT INFORMATION

Packages | Type

1 | CARTON BOX

Total Volume (m<sup>3</sup>)

0,004

Total Weight (kg | lbs)

1,00 | 2,20

MOC

# REAX RAFT HAND PUMP RX1029

SUITABLE FOR REAX RAFT



# TECHNICAL SPECS

Length (cm | in)

### NA | NA

Height (cm | in)

### 60,00 | 23,62

Width (cm Lin)

### NA | NA

Weight (kg | lbs)

1,00 | 2,20

# SHIPMENT INFORMATION

Packages | Type

### 1 | CARTON BOX

Total Volume (m³)

### 0,017

Total Weight (kg | lbs)

### 2,00 | 4,41

MOC





WWW.REAXING.COM









PRODUCT LIST 3.2





# REAX RAFT REAX AQUA MUSCLE



# **REAX RAFT**REAX AQUA MUSCLE



A ONE-DAY EDUCATION COURSE THAT TAKES PLACE IN A LOCATION SELECTED BY THE CLIENT. THE CLIENT INDICATES A DATE THAT HAS TO BE APPROVED BY REAXING.

FOR FURTHER INFORMATION CONCERNING DURATION, TYPOLOGIES AND MAX NUMBER OF PARTICIPANTS, PLEASE VISIT WWW.REAXING.COM

REAX RAFT - RAM
"IN HOUSE"

SER007-RFT/RAM

A ONE-DAY EDUCATION COURSE THAT TAKES PLACE IN A LOCATION SELECTED BY REAXING. THE DA