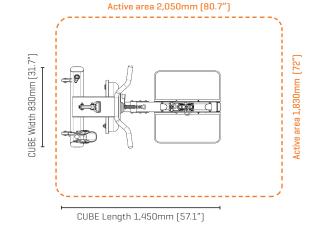

#### **PRODUCT SPECIFICATIONS**

| PRODUCT MODEL NO:         | PZ-CUB                                                                                           |
|---------------------------|--------------------------------------------------------------------------------------------------|
| FLUID RESISTANCE:         | Vertical FDF Twin Tank - 10 levels                                                               |
| PRODUCT NET WEIGHT:       | 73.9kg (62.9lb)                                                                                  |
| PRODUCT GROSS WEIGHT:     | 88kg (194lb)                                                                                     |
| DIMENSIONS:               | L 1,450mm (57.1") x W 830mm (31.7") x H 1,350mm (53.2")                                          |
| MIN ACTIVE AREA REQUIRED: | L 2,050mm (80.7") x W 1,830mm (72")                                                              |
| MAX USER WEIGHT:          | 180kg (396.8lb)                                                                                  |
| VERTICAL SPACE:           | H 2,150mm (84.6")                                                                                |
| COMMERCIAL WARRANTY:      | Frame 10 years - Fluid Tank 5 years<br>Mechanical and all other non wearing components - 2 years |