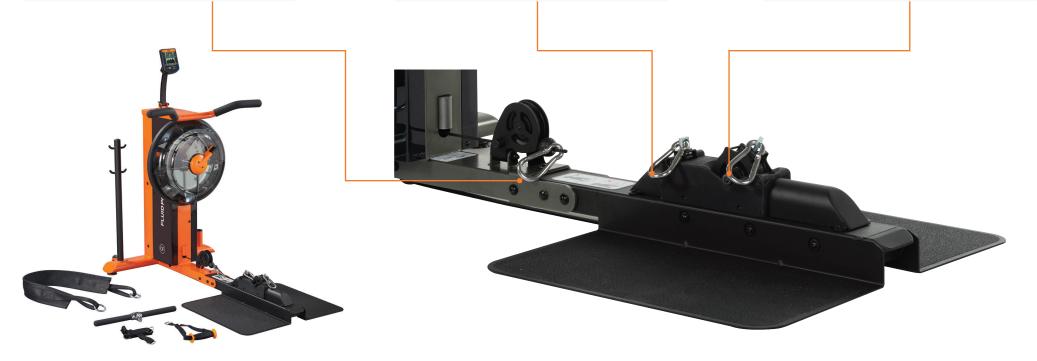

The CUBE includes an attachment accessory pack consisting of Squat Belt, Single Handle Strap, Ankle Strap and swivel Straight Bar, all stored on the inbuilt accessory rack. See the glossary of main exercises below.

## **3 SEPARATE RESISTANCE ATTACHMENTS**

### **FUNCTIONAL & SPORT**

- + 50% of selected tank resistance
- Diagonal and kettlebell patterns, rehabilitation, upper and lower extremity, abduction / adduction, extension / flexion

#### **POWER & SPEED**

- + 100% of selected tank resistance
- High pulls, jump squat and one arm clean press

#### **STRENGTH & POWER**

- + 200% of selected tank resistance
- + Squats, deadlifts, bent rows and Olympic lifting movement