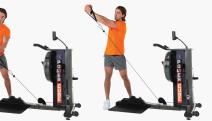

### **FLUIDPOWERCUBE** GROUND BASED FUNCTIONAL TRAINING PLATFORM

FluidPowerCUBE is an industrial quality, ground-based, adjustable Fluid Resistance functional concentric training platform.

The concentric only resistance of the CUBE is delivered by our patented 10x Adjustable Fluid Resistance Twin Tank system. The semi isokinetic nature of the Fluid Resistance allows for powerful explosive movements without generating momentum. You control the resistance, you control the speed and you control the range of motion to allow you to safely train in any zone; Cardio, Power, Strength or Speed.

The CUBE is designed to support complex lifting routines without the force of accelerated weight on the way back down, providing a suitable workout platform for sports or rehabilitation applications. The CUBE offers all the benefits of Olympic Bar and Kettlebell training without the associated risks of decelerating or lowering the weights.

# **FUNDAMENTAL** ES

ROMANIAN DEADLIFT

KETTLEBELL SWING

DIAGONAL SWING

BENT ROW

DIAGONAL LIFT

JUMP SQUAT

FRONT SQUAT