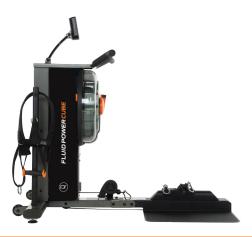

### **FLUIDPOWERCUBE** GROUND BASED FUNCTIONAL TRAINING PLATFORM

FluidPowerCUBE is an industrial quality, ground-based, adjustable Fluid Resistance functional concentric training platform.

The concentric only resistance of the CUBE is delivered by our patented 10x Adjustable Fluid Resistance Twin Tank system. The semi isokinetic nature of the Fluid Resistance allows for powerful explosive movements without generating momentum. You control the resistance, you control the speed and you control the range of motion to allow you to safely train in any zone; Cardio, Power, Strength or Speed.

The CUBE is designed to support complex lifting routines without the force of accelerated weight on the way back down, providing a suitable workout platform for sports or rehabilitation applications. The CUBE offers all the benefits of Olympic Bar and Kettlebell training without the associated risks of decelerating or lowering the weights.

As with all FluidPowerZone machines, the CUBE incorporates our patented Twin Tank and expands on that with 3 separate resistance attachment options, offering concentric loads at 50%, 100% and 200% of the tank settings. The biggest and strongest muscles across the posterior chain are challenged at the high load setting (200%) and complex light resistance movements are ideally accommodated for at the lower load setting (50%). The range of options allows you to train at the correct load and at high volumes, all without overloading.

The CUBE includes an attachment accessory pack consisting of Squat Belt, Single Handle Strap, Ankle Strap and swivel Straight Bar, all stored on the inbuilt accessory rack. See the glossary of main exercises below.