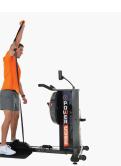

### **FLUIDPOWERCUBE** GROUND BASED FUNCTIONAL TRAINING PLATFORM

FluidPowerCUBE is an industrial quality, ground-based, adjustable Fluid Resistance functional concentric training platform.

The concentric only resistance of the CUBE is delivered by our patented 10x Adjustable Fluid Resistance Twin Tank system. The semi isokinetic nature of the Fluid Resistance allows for powerful explosive movements without generating momentum. You control the resistance, you control the speed and you control the range of motion to allow you to safely train in any zone; Cardio, Power, Strength or Speed.

The CUBE is designed to support complex lifting routines without the force of accelerated weight on the way back down, providing a suitable workout platform for sports or rehabilitation applications. The CUBE offers all the benefits of Olympic Bar and Kettlebell training without the associated risks of decelerating or lowering the weights.

The FluidPowerCUBE is a perfect inclusion for any type of fitness facility, it can open up a range of exercise options once only available to a skilled athlete. The CUBE will add variety to all types of training and can be combined with other FluidPowerZone machines to create unique training circuits or used as a stand alone, ground based functional trainer.