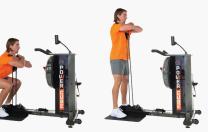

### **FUNCTIONAL & SPORT**

- + 50% of selected tank resistance
- Diagonal and kettlebell patterns, rehabilitation, upper and lower extremity, abduction / adduction, extension / flexion

#### **POWER & SPEED**

- + 100% of selected tank resistance
- High pulls, jump squat and one arm clean press

#### **STRENGTH & POWER**

- + 200% of selected tank resistance
- + Squats, deadlifts, bent rows and Olympic lifting movement