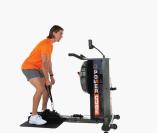

As with all FluidPowerZone machines, the CUBE incorporates our patented Twin Tank and expands on that with 3 separate resistance attachment options, offering concentric loads at 50%, 100% and 200% of the tank settings. The biggest and strongest muscles across the posterior chain are challenged at the high load setting (200%) and complex light resistance movements are ideally accommodated for at the lower load setting (50%). The range of options allows you to train at the correct load and at high volumes, all without overloading.

The CUBE includes an attachment accessory pack consisting of Squat Belt, Single Handle Strap, Ankle Strap and swivel Straight Bar, all stored on the inbuilt accessory rack. See the glossary of main exercises below.