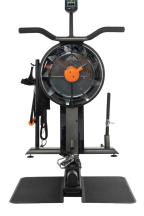

### **FLUIDPOWERCUBE** GROUND BASED FUNCTIONAL TRAINING PLATFORM

FluidPowerCUBE is an industrial quality, ground-based, adjustable Fluid Resistance functional concentric training platform.

The concentric only resistance of the CUBE is delivered by our patented 10x Adjustable Fluid Resistance Twin Tank system. The semi isokinetic nature of the Fluid Resistance allows for powerful explosive movements without generating momentum. You control the resistance, you control the speed and you control the range of motion to allow you to safely train in any zone; Cardio, Power, Strength or Speed.

The CUBE is designed to support complex lifting routines without the force of accelerated weight on the way back down, providing a suitable workout platform for sports or rehabilitation applications. The CUBE offers all the benefits of Olympic Bar and Kettlebell training without the associated risks of decelerating or lowering the weights.

As with all FluidPowerZone machines, the CUBE incorporates our patented Twin Tank and expands on that with 3 separate resistance attachment options, offering concentric loads at 50%, 100% and 200% of the tank settings. The biggest and strongest muscles across the posterior chain are challenged at the high load setting (200%) and complex light resistance movements are ideally accommodated for at the lower load setting (50%). The range of options allows you to train at the correct load and at high volumes, all without overloading.