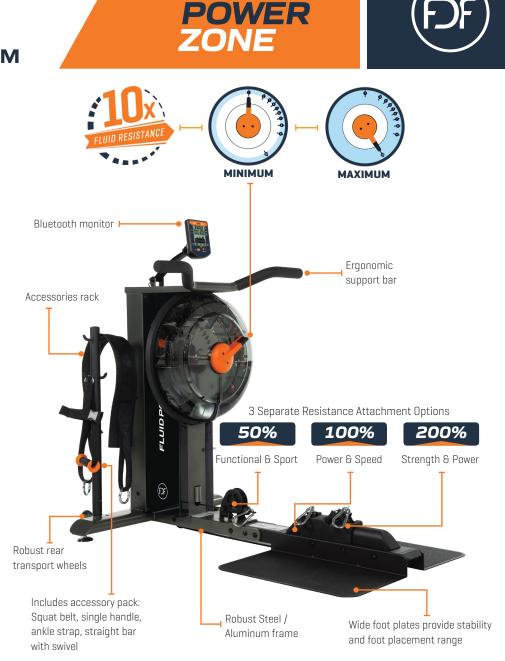

As with all FluidPowerZone machines, the CUBE incorporates our patented Twin Tank and expands on that with 3 separate resistance attachment options, offering concentric loads at 50%, 100% and 200% of the tank settings. The biggest and strongest muscles across the posterior chain are challenged at the high load setting (200%) and complex light resistance movements are ideally accommodated for at the lower load setting (50%). The range of options allows you to train at the correct load and at high volumes, all without overloading.

The CUBE includes an attachment accessory pack consisting of Squat Belt, Single Handle Strap, Ankle Strap and swivel Straight Bar, all stored on the inbuilt accessory rack. See the glossary of main exercises below.

## **3 SEPARATE RESISTANCE ATTACHMENTS**

### **FUNCTIONAL & SPORT**

- + 50% of selected tank resistance
- Diagonal and kettlebell patterns, rehabilitation, upper and lower extremity, abduction / adduction, extension / flexion

#### **POWER & SPEED**

- + 100% of selected tank resistance
- High pulls, jump squat and one arm clean press

#### **STRENGTH & POWER**

- + 200% of selected tank resistance
- + Squats, deadlifts, bent rows and Olympic lifting movement