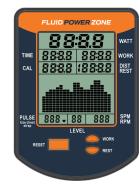

#### **CONSOLE FEATURES**

- + Bluetooth connectivity
- + Auto start
- + Time Elapsed time
- + Level Auto to selected resistance level
- + Watt Unit of power
- + RPM/SPM Revolutions/Strokes per min
- + Power Graphs 2 Options
- + Heart rate Polar compatible
- + Calories burned per hour