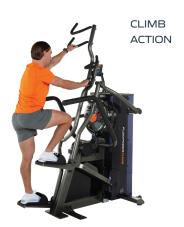

# **CONTRALATERAL FULL BODY CLIMBER**

FluidPowerCLIMB is a high-quality commercial grade contralateral full body climber. Contralateral climbing means that the opposite arm and leg will be synchronised in a natural movement pattern allowing the spine to remain in a neutral position.

## NATURAL CLIMBING ACTION WITH NEUTRAL SPINE