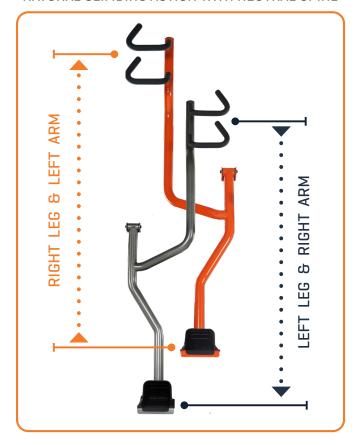

# **CONTRALATERAL FULL BODY CLIMBER**

FluidPowerCLIMB is a high-quality commercial grade contralateral full body climber. Contralateral climbing means that the opposite arm and leg will be synchronised in a natural movement pattern allowing the spine to remain in a neutral position.

## NATURAL CLIMBING ACTION WITH NEUTRAL SPINE