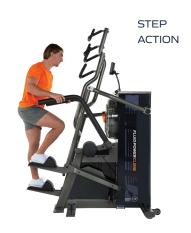

The full body CLIMB doubles up as a lower body stepper. Stepping reduces the total workload compared to climbing. The handrails can provide additional support to further reduce the load. Swapping between climbing and stepping adds another element of training variation in any zone, for any fitness level.