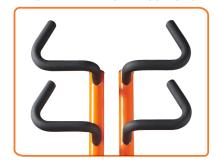

0 levels

PRODUCT NET WEIGHT: 144.6kg [318.8lb]
PRODUCT GROSS WEIGHT: 171.2kg [377.4lb]

**DIMENSIONS:** L 1,550mm [61"] x W 790mm [31.1"] x H 2,480mm [97.6"]

MIN ACTIVE AREA REQUIRED: L 2,150mm [84.6"] x W 1,390mm [54.7"]

MAX USER WEIGHT: 180kg (396.8lb)

VERTICAL SPACE: H 2,480mm [97.6"] at full extension

COMMERCIAL WARRANTY: Frame 10 years - Fluid Tank 5 years

Mechanical and all other non wearing components - 2 years

## **CONSOLE FEATURES**

- + Bluetooth connectivity
- + Auto start
- + Time Elapsed time
- + Level Auto to selected resistance level
- + Watt Unit of power
- + RPM/SPM Revolutions/Strokes per min
- + Power Graphs 2 Options
- + Heart rate Polar compatible
- + Calories burned per hour



## NATURAL CLIMBING ACTION WITH NEUTRAL SPINE



#### MULTIPLE HAND GRIP POSITIONS



#### LARGE FOOT PLATES AND TOE CAPS



#### **ABOUT FLUIDPOWERZONE MACHINES**

**FluidPowerZone** is a range of Fluid Resistance fitness machines, designed for training in any Zone - Cardio, Power, Strength or Speed. **FluidPowerZone** machines can be used individually, or by combining multiple machines to make up a fitness circuit. The patented Twin Tank technology delivers 10 different levels of adjustable Fluid Resistance for concentric only movements that will accommodate all levels and abilities, from general fitness enthusiasts to elite athletes and provides a perfect for rehabilitation/medical applications.

#### **ABOUT FDF (FIRST DEGREE FITNESS)**

FDF is the leader in designing and manufacturing a range of adjustable Fluid Resistance fitness machines for commercial and resident