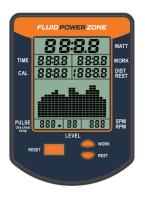

## **CONSOLE FEATURES**

- + Bluetooth connectivity
- + Auto start
- + Time Elapsed time
- + Level Auto to selected resistance level
- + Watt Unit of power
- + RPM/SPM Revolutions/Strokes per min
- + Power Graphs 2 Options
- + Heart rate Polar compatible
- + Calories burned per hour