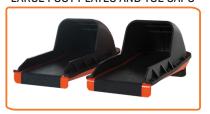

318.8lb]
PRODUCT GROSS WEIGHT: 171.2kg [377.4lb]

**DIMENSIONS:** L 1,550mm [61"] x W 790mm [31.1"] x H 2,480mm [97.6"]

MIN ACTIVE AREA REQUIRED: L 2,150mm [84.6"] x W 1,390mm [54.7"]

MAX USER WEIGHT: 180kg (396.8lb)

VERTICAL SPACE: H 2,480mm [97.6"] at full extension

COMMERCIAL WARRANTY: Frame 10 years - Fluid Tank 5 years

Mechanical and all other non wearing components - 2 years

## **CONSOLE FEATURES**

- + Bluetooth connectivity
- + Auto start
- + Time Elapsed time
- + Level Auto to selected resistance level
- + Watt Unit of power
- + RPM/SPM Revolutions/Strokes per min
- + Power Graphs 2 Options
- + Heart rate Polar compatible
- + Calories burned per hour



## NATURAL CLIMBING ACTION WITH NEUTRAL SPINE



#### MULTIPLE HAND GRIP POSITIONS



#### LARGE FOOT PLATES AND TOE CAPS



#### **ABOUT FLUIDPOWERZONE MACHINES**

**FluidPowerZone** is a range of Fluid Resistance fitness machines, designed for training in any Zone - Cardio, Power, Strength or Speed. **FluidPowerZone** machines can be used individually, or by combining multiple machines to make up a fitness circuit. The patented Twin Tank technology delivers 10 different levels of adjustable Fluid Resistance for concentric only movements that will accommodate all levels and abilities, from general fitness enthusiasts to elite athletes and provides a perfect for rehabilitation/medical applications.

#### **ABOUT FDF (FIRST DEGREE FITNESS)**

FDF is the leader in designing and manufacturing a range of adjustable Fluid Resistance fitness machines for commercial and residential applications. At the heart of the f