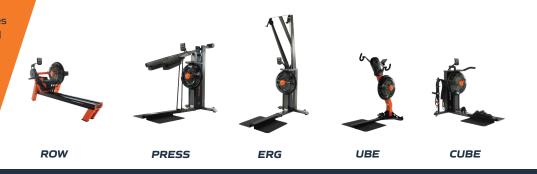

The FluidPowerCLIMB only takes up half the space of a treadmill. The CLIMB is a perfect inclusion for any type of fitness facility as a stand-alone machine or in combination with one or all of the FluidPowerZone machines; ROW, UBE, ERG, PRESS or CUBE.

#### **ABOUT FLUIDPOWERZONE MACHINES**

**FluidPowerZone** is a range of Fluid Resistance fitness machines, designed for training in any Zone - Cardio, Power, Strength or Speed. **FluidPowerZone** machines can be used individually, or by combining multiple machines to make up a fitness circuit. The patented Twin Tank technology delivers 10 different levels of adjustable Fluid Resistance for concentric only movements that will accommodate all levels and abilities, from general fitness enthusiasts to elite athletes and provides a perfect for rehabilitation/medical applications.