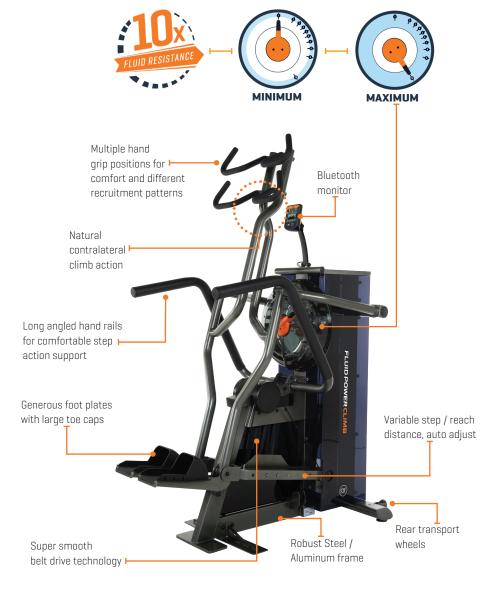

The CLIMB is designed to withstand the most vigorous HIIT workout or provide silky smooth resistance suitable for warm ups, cool downs and rehabilitation. The resistance is set via our patented 10x Adjustable Fluid Resistance Twin Tank system and the climbing rate is driven by you. The CLIMB seamlessly and automatically adjusts to your step height and arm reach requirements. You control the Speed, Resistance and Range of Motion to allow you to train in any zone; Cardio, Power, Strength or Speed.

## **PRODUCT SPECIFICATIONS**

PRODUCT MODEL NO: PZ-CLI

**FLUID RESISTANCE:** Vertical FDF Twin Tank - 10 levels

PRODUCT NET WEIGHT: 144.6kg [318.8lb]
PRODUCT GROSS WEIGHT: 171.2kg [377.4lb]

**DIMENSIONS:** L 1,550mm [61"] x W 790mm [31.1"] x H 2,480mm [97.6"]

#### MULTIPLE HAND GRIP POSITIONS

#### LARGE FOOT PLATES AND TOE CAPS