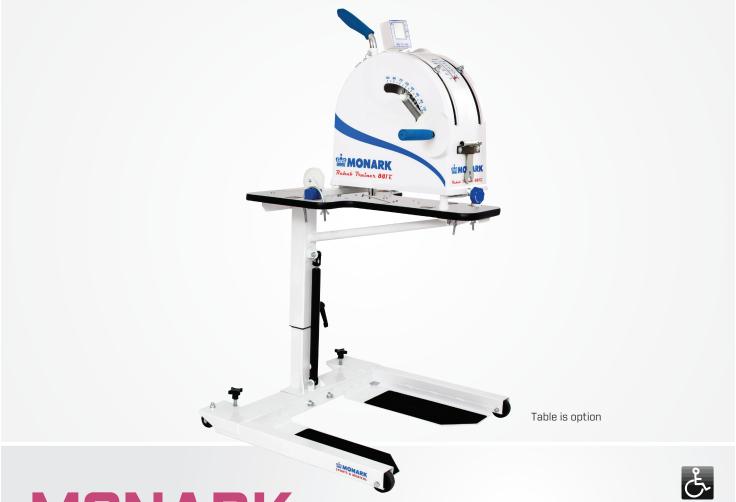

# MONARK 881E

# **MAIN FEATURES**

- Arm and leg ergometer
- Individually adjustable crankarms
- Possible to calibrate

### THE BASICS

- Good cycle feeling
- User friendly display
- Can be used from wheelchair
- No power adapter needed
- Pedals and handles included

## **MONARK REHAB TABLE**

- Adjustable hight
- Adapted for 881E
- Lockable
- Wheelchair size

Medical Device class Ila

# Specifications MONARK 881E

| Certifications        | EU directive             |
|-----------------------|--------------------------|
|                       | 93/42/EU class IIa       |
| Frame                 |                          |
| Туре                  | Arm ergometer            |
| Handlebar             | n/a                      |
| Stem                  | n/a                      |
| Seatpost              | n/a                      |
| Saddle                | n/a                      |
| ВВ                    | n/a                      |
| Crank                 | Steel, 152 mm            |
| Pedals                | 1/2"                     |
| RESISTANCE            |                          |
| System                | Spring                   |
| Flywheel              | 11 kg                    |
| DISPLAY               |                          |
| RPM                   | Yes                      |
| HR                    | n/a                      |
| Time                  | Yes                      |
| Speed                 | n/a                      |
| Distance              | n/a                      |
| Watt                  | n/a                      |
| Connectivity          |                          |
| RS232                 | n/a                      |
| Usb                   | n/a                      |
| WEIGHT & MEASUREMENTS |                          |
| Max user weight       | n/a                      |
|                       |                          |
| Lenght (mm)           | 540 mm                   |
| Width (mm)            | 470 mm                   |
| Height (mm)           | 550 mm                   |
| Weight (kg)           | 22 kg                    |
| POWER<br>REQUIREMENTS | Batteries in the display |