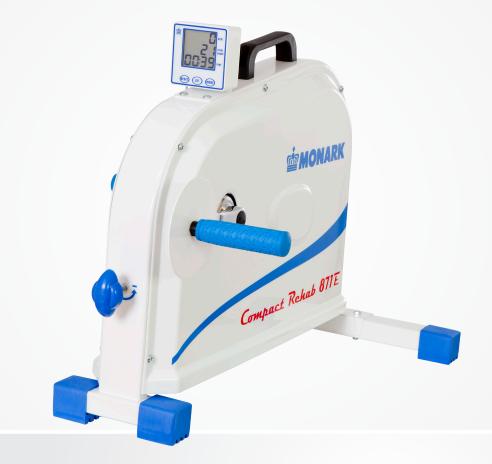

## MONARK 871E

## MAIN FEATURES

- Arm and leg ergometer
- Compact size

### THE BASICS

- Good cycle feeling
- User friendly display
- Can be used from wheelchair
- No power adaptor needed
- Pedals and handles included

# Specifications **MONARK 871E**

| Certifications           | EU directive                                               |
|--------------------------|------------------------------------------------------------|
| bertmeations             | 93/42/EU class lla                                         |
| Frame                    |                                                            |
| Туре                     | Arm ergometer                                              |
| Handlebar                | n/a                                                        |
| Stem                     | n/a                                                        |
| Seatpost                 | n/a                                                        |
| Saddle                   | n/a                                                        |
| BB                       | 68/115 mm                                                  |
| Crank                    | Steel, 152 mm                                              |
| Pedals                   | 9/16", handles                                             |
| RESISTANCE               |                                                            |
| System                   | Monark Basic                                               |
| Flywheel                 | 12 kg                                                      |
| DISPLAY                  |                                                            |
| RPM                      | Yes                                                        |
| HR                       | n/a                                                        |
| Time                     | Yes                                                        |
| Speed                    | n/a                                                        |
| Distance                 | n/a                                                        |
| Watt                     | n/a                                                        |
| Connectivity             |                                                            |
| RS232                    | n/a                                                        |
| Usb                      | n/a                                                        |
| WEIGHT &<br>MEASUREMENTS |                                                            |
| Max user weight          | n/a                                                        |
|                          |                                                            |
| Length (mm)              | 600 mm                                                     |
| Width (mm)               | 180 mm at front support leg,<br>750 mm at rear support leg |
| Height (mm)              | 530 mm                                                     |
| Weight (kg)              | Ergometer 25 kg                                            |
| POWER<br>REQUIREMENTS    | Batteries in the display                                   |