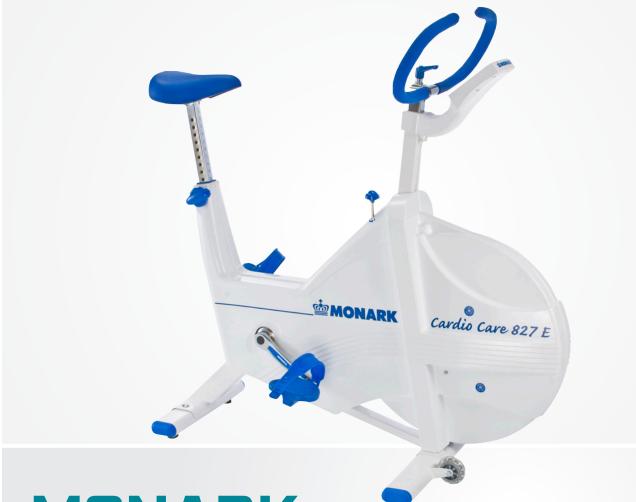

# MONARK 827E

## THE BASICS

- Good cycling feeling
- 5 kHz HR system (only in display)
- High quality components for heavy duty users
- Suitable for training and rehabititation

Max user weight 250 kg

Medical Device class IIa

# Specifications MONARK 827E

| Certifications        | EU directive<br>93/42/EU class IIa                |
|-----------------------|---------------------------------------------------|
| Frame                 | 33, 12, 23 Sides iid                              |
| Туре                  | Monark Classic                                    |
| Handlebar             | Monark Handlebar                                  |
| Stem                  | Monark Standard                                   |
| Seatpost              | Monark Standard                                   |
| Saddle                | Saddle, blue                                      |
| ВВ                    | 68/122 mm                                         |
| Crank                 | Steel, 170 mm                                     |
| Pedals                | 9/16", pedals with foot straps                    |
| RESISTANCE            |                                                   |
| System                | Monark Basic                                      |
| Flywheel              | 20 kg                                             |
| DISPLAY               |                                                   |
| RPM                   | Yes                                               |
| HR                    | 5 kHz                                             |
| Time                  | Yes                                               |
| Speed                 | Yes                                               |
| Distance              | Yes                                               |
| Watt                  | n/a                                               |
| Connectivity          |                                                   |
| RS232                 | n/a                                               |
| Usb                   | n/a                                               |
| WEIGHT & MEASUREMENTS |                                                   |
| Max user weight       | 250 kg                                            |
|                       |                                                   |
| Length (mm)           | 1120 mm                                           |
| Width (mm)            | 519 mm at handlebar<br>640 mm at support legs     |
| Height (mm)           | 945-1295 mm at handlebar<br>780-1105 mm at saddle |
| Weight (kg)           | 47 kg                                             |
| POWER<br>REQUIREMENTS | Batteries in the display                          |