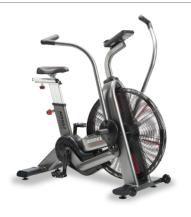

TRAIN AT HOME ON THE ASSAULT AIRBIKE...

and take your performance to the next level! Designed and tested in the USA with twenty sealed-bearings tucked and hidden neatly away under machined and formed steel.

MEET YOUR MATCH

Used by professional athletes and top gyms around the world, the Assault AirBike is built to increase resistance the harder you work. No two workouts are the same.

WARRANTY: 2 YEAR PARTS

IDEAL FOR INTERVAL TRAINING

The Assault AirBike Elite was created with interval training in mind. The Elite features increased resistance when speed is increased along with the option for upper and lower body engagement or isolation.

COMMERCIAL DURABILITY

This bike has been designed to give you the closest to a gym or box experience as you can have from home. With a massive steel frame, solid steel cranks, corrosion resistance, and a solid aluminum seat post and slider, there is no question that this bike was designed for strength, durability, and hardcore use.