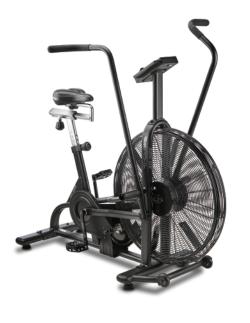

WARRANTY: 2 YEAR PARTS

IDEAL FOR INTERVAL TRAINING

The Assault AirBike Elite was created with interval training in mind. The Elite features increased resistance when speed is increased along with the option for upper and lower body engagement or isolation.

COMMERCIAL DURABILITY

This bike has been designed to give you the closest to a gym or box experience as you can have from home. With a massive steel frame, solid steel cranks, corrosion resistance, and a solid aluminum seat post and slider, there is no question that this bike was designed for strength, durability, and hardcore use.

WARRANTY: 3 YEARS PARTS, 1 YEAR LABOR

ELITE EXTRAS

The Assault AirBike Elite has been outfitted with an exceptionally comfortable large seat to offer more support on a lengthier ride. It also has an integrated removable windscreen to adapt to your workout preference.