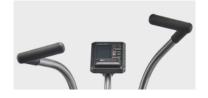

LCD DISPLAY WITH PERFORMANCE TRACKING

Taking the air bike display into the future, this LCD display allows users to connect with Bluetooth and ANT. Time, distance, and calorie goal programs are available through the console, but especially exciting are the HIIT interval training programs.