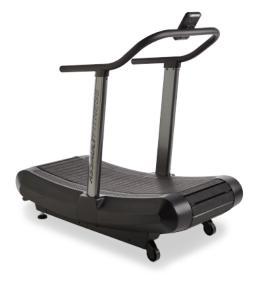

#### NON-MOTORIZED AND SUPER LIGHT

This lightweight high performance running machine is only 33" wide and uses no electricity making it easy to move around your home or gym.

#### COMMERCIAL DURABILITY

The Assault AirRunner is the premiere manual treadmill built with a steel frame and handrails, corrosion resistant hardware, and a slat belt running surface that lasts up to 150,000 miles.