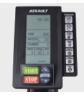

#### THIS CONSOLE DOES NO CONSOLING

Programmed to push you to your max, the Airbike Classic console gives you seven on-board programs designed to match your mood. From a hard-hitting Tabata interval session to building your own workout based on calories, distance, time or heart rate. More choices mean more motivation.