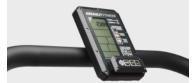

LCD DISPLAY WITH PERFORMANCE TRACKING

Taking the air bike display into the future, this LCD display allows users to connect with Bluetooth and ANT. Time, distance, and calorie goal programs are available through the console, but especially exciting are the HIIT interval training programs.

#### OPTIMAL FOR INTERVAL TRAINING

Built with HIIT in mind, the AirRunner console offers customizable programming while tracking time, calories burned, distance, watts, speed, pace, and heart-rate.