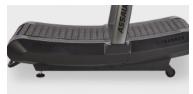

#### NON-MOTORIZED AND SUPER LIGHT

This lightweight high performance running machine is only 33" wide and uses no electricity making it easy to move around your home or gym.

#### COMMERCIAL DURABILITY

The Assault AirRunner is the premiere manual treadmill built with a steel frame and handrails, corrosion resistant hardware, and a slat belt running surface that lasts up to 150,000 miles.