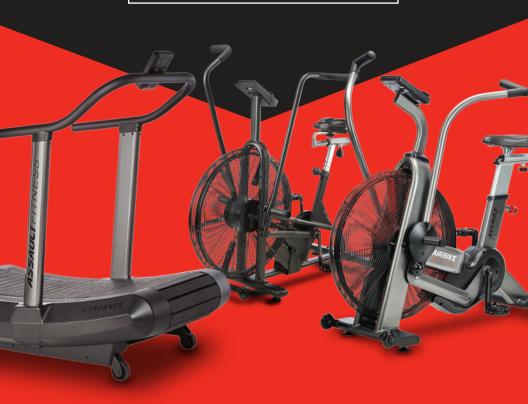

TRAIN AT HOME ON THE ASSAULT AIRBIKE...

and take your performance to the next level! Designed and tested in the USA with twenty sealed-bearings tucked and hidden neatly away under machined and formed steel.

MEET YOUR MATCH

Used by professional athletes and top gyms around the world, the Assault AirBike is built to increase resistance the harder you work. No two workouts are the same.

#### NON-MOTORIZED AND SUPER LIGHT

This lightweight high performance running machine is only 33" wide and uses no electricity making it easy to move around your home or gym.

#### COMMERCIAL DURABILITY

The Assault AirRunner is the premiere manual treadmill built with a steel frame and handrails, corrosion resistant hardware, and a slat belt running surface that lasts up to 150,000 miles.